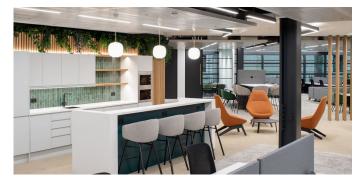

#### Solution:

Hurst Joinery Projects played a crucial role in the project, starting with the design phase. They provided valuable consultations and recommendations for materials to ensure the desired outcome. Hurst's dedicated team executed the installation with meticulous attention to detail, ensuring a seamless and high-quality finish. The specific joinery requirements, such as the feature wall, curved planter, core wall slatted paneling, teapoint shelves, and column claddings, were manufactured and installed according to the client's specifications.