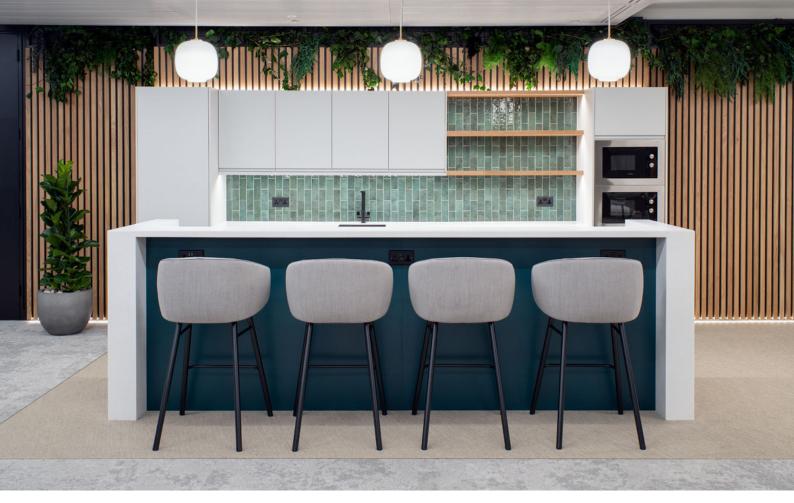

#### Solution:

Hurst Joinery Projects played a crucial role in the project, starting with the design phase. They provided valuable consultations and recommendations for materials to ensure the desired outcome. Hurst's dedicated team executed the installation with meticulous attention to detail, ensuring a seamless and high-quality finish. The specific joinery requirements, such as the feature wall, curved planter, core wall slatted paneling, teapoint shelves, and column claddings, were manufactured and installed according to the client's specifications.