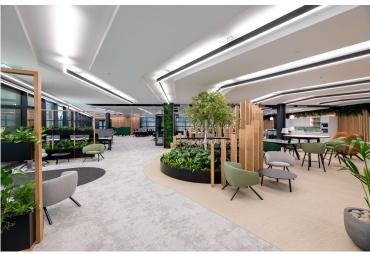

# Brief:

Sector:

Following the successful collaboration on previous projects, Hurst Joinery Projects was selected by Workplace Creations to undertake the transformation of a space in the City of London into a new CAT A+ Office Space. The goal was to create an attractive and modern office environment suitable for potential tenants. The client had specific joinery requirements, including an American Oak slatted feature wall, unique curved feature, core wall slatted panelling, teapoint shelves, and column claddings. Hurst was chosen for their reputation for reliability and expertise.

#### Solution:

Hurst Joinery Projects played a crucial role in the project, starting with the design phase. They provided valuable consultations and recommendations for materials to ensure the desired outcome. Hurst's dedicated team executed the installation with meticulous attention to detail, ensuring a seamless and high-quality finish. The specific joinery requirements, such as the feature wall, curved planter, core wall slatted paneling, teapoint shelves, and column claddings, were manufactured and installed according to the client's specifications.

### **Design Considerations and Special Features:**

One of the notable design considerations was the creation of a unique curved feature planter, which presented a challenge due to its unconventional concept and shape. Hurst's expertise and design input were instrumental in achieving this stunning feature.

## **Project Result:**

The project was completed on time and within the allocated budget. The space now boasts a modern and attractive atmosphere, aligned with the client's requirements. Hurst's expertise in joinery is evident in the meticulous craftsmanship and attention to detail displayed in the installed features. The client was delighted with the overall result and appreciated the high-quality workmanship delivered by Hurst Joinery Projects.