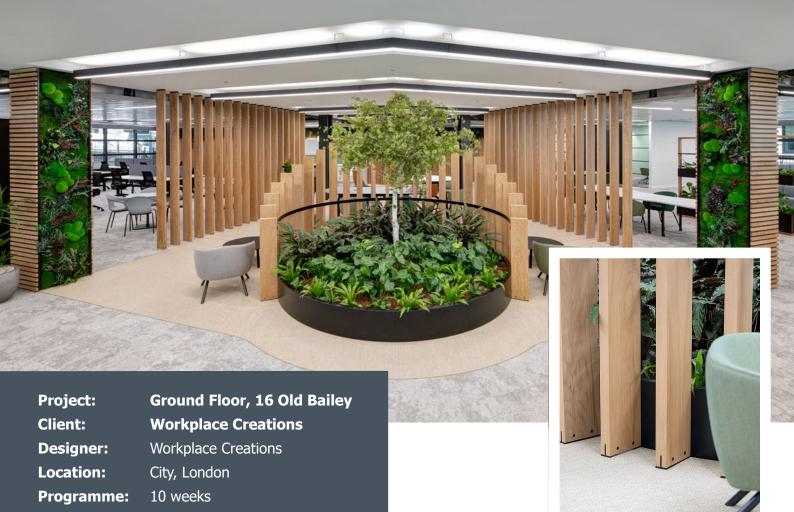

# Brief:

Sector:

Following the successful collaboration on previous projects, Hurst Joinery Projects was selected by Workplace Creations to undertake the transformation of a space in the City of London into a new CAT A+ Office Space. The goal was to create an attractive and modern office environment suitable for potential tenants. The client had specific joinery requirements, including an American Oak slatted feature wall, unique curved feature, core wall slatted panelling, teapoint shelves, and column claddings. Hurst was chosen for their reputation for reliability and expertise.

### **Design Considerations and Special Features:**

One of the notable design considerations was the creation of a unique curved feature planter, which presented a challenge due to its unconventional concept and shape. Hurst's expertise and design input were instrumental in achieving this stunning feature.

## **Project Result:**

The project was completed on time and within the allocated budget. The space now boasts a modern and attractive atmosphere, aligned with the client's requirements. Hurst's expertise in joinery is evident in the meticulous craftsmanship and attention to detail displayed in the installed features. The client was delighted with the overall result and appreciated the high-quality workmanship delivered by Hurst Joinery Projects.