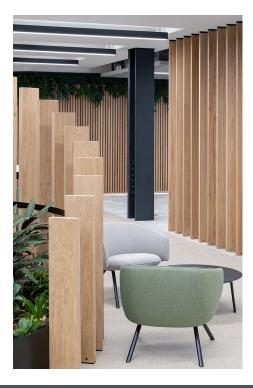

# Brief:

Sector:

Following the successful collaboration on previous projects, Hurst Joinery Projects was selected by Workplace Creations to undertake the transformation of a space in the City of London into a new CAT A+ Office Space. The goal was to create an attractive and modern office environment suitable for potential tenants. The client had specific joinery requirements, including an American Oak slatted feature wall, unique curved feature, core wall slatted panelling, teapoint shelves, and column claddings. Hurst was chosen for their reputation for reliability and expertise.

### **Design Considerations and Special Features:**

One of the notable design considerations was the creation of a unique curved feature planter, which presented a challenge due to its unconventional concept and shape. Hurst's expertise and design input were instrumental in achieving this stunning feature.