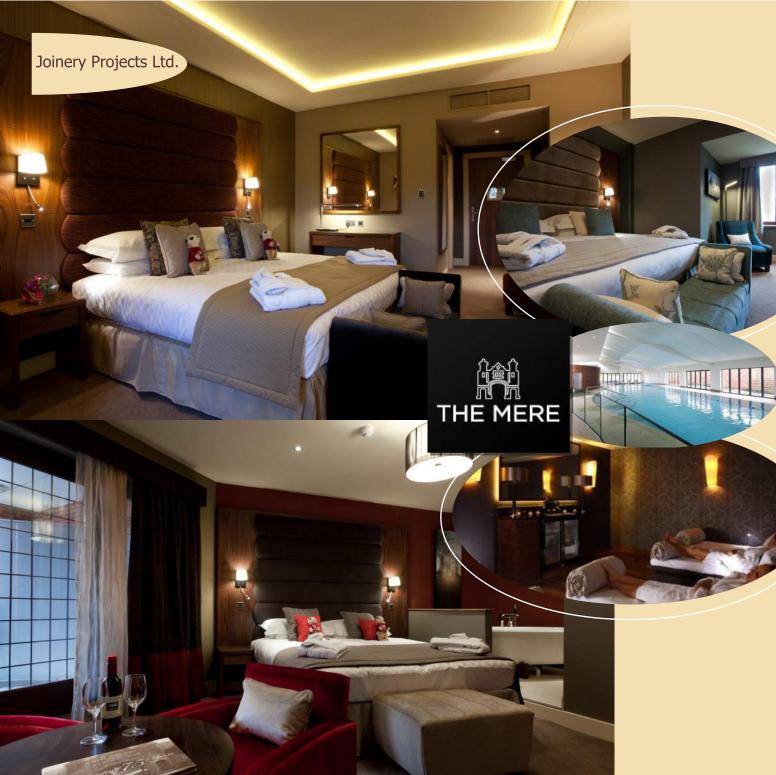

Client: The Mere Golf Resort and Spa

Location: Knutsford, Cheshire

Scope of Works:

Supply and installation of bespoke joinery package including -

- New bedroom furniture for 81 rooms including 10 suites
- Bedroom furniture finished in Walnut including : headboard, bedside tables, TV units, fitted wardrobes with lighting
- Health Spa supply and fitting of bar, reception desk, vanity units and wall panelling

Value: £650k

Main Contractor:

"Hurst Joinery Projects completed the project to a good standard and on time. All their staff were a pleasure to deal with." Richard Bartley – Pochin Construction Limited

thehurstgroup.co.uk