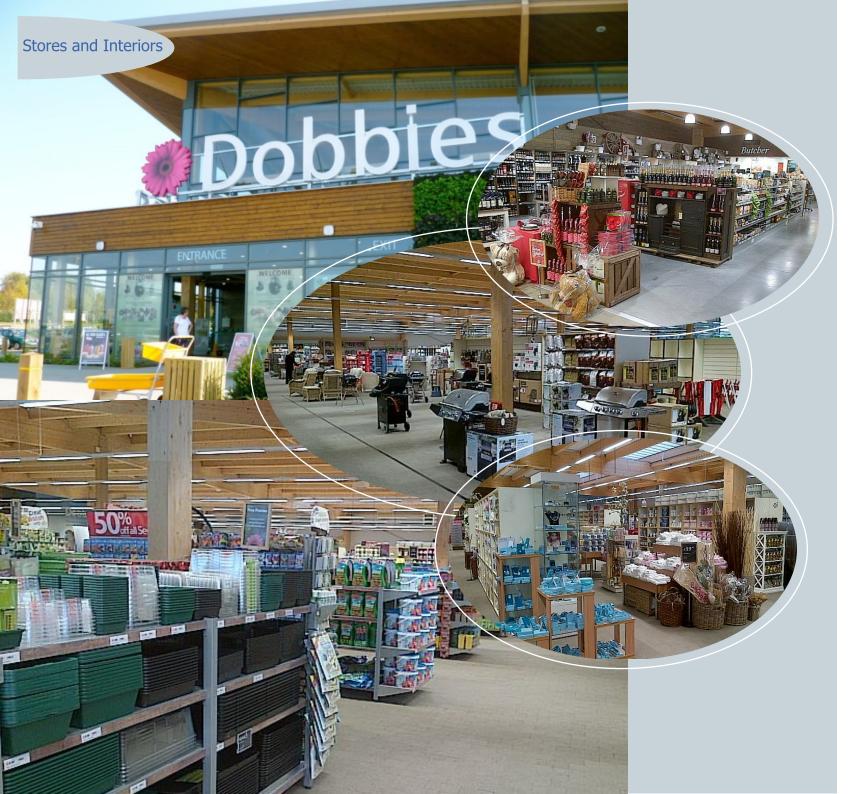

## **Scope of Works:**

Dobbies Liverpool garden centre is located at the Gateway to Liverpool on the corner of Speke Boulevard and Speke Hall Road, just 20 minutes from the M6. Walk through the impressive angular front entrance and you'll see a store brimming with fresh ideas.

As part of their spring store refresh
Hurst Stores and Interiors undertook
the re lay of the store merchandising
display equipment to ground floor areas
including the repositioning of
departments
e.g Birdcare, Clothing, Book, Pets,
Lawncare and Home Decor.

The project also included the removal of tills and an entrance arch.

thehurstgroup.co.uk