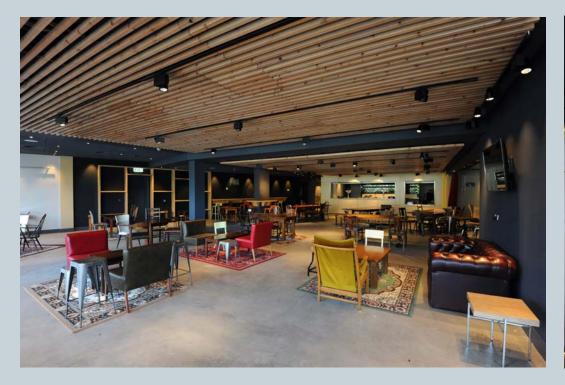

## PUBLIC CONCOURSE BAR

With a strong industrial feel this area extends to 4,100 sq ft and features:

- bespoke bar
- chalk wall
- mirrored wall
- timber baffled ceiling
- pressed metal ceiling tiles
- eclectic mix of furniture styles, oriental rugs