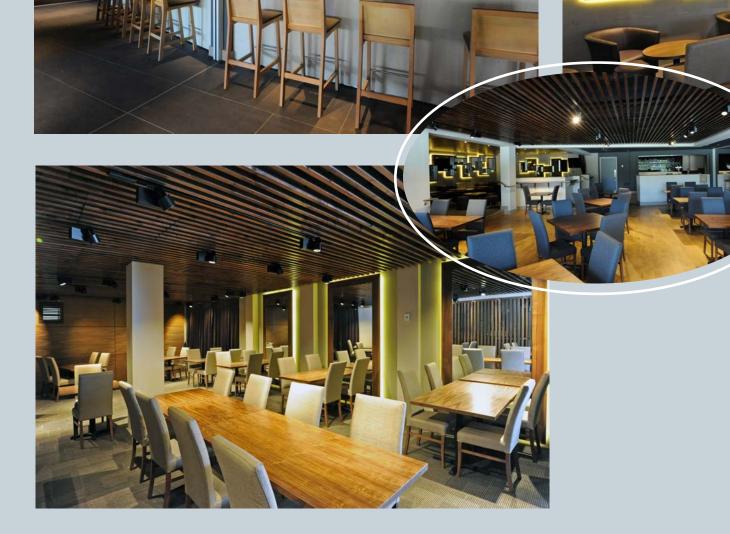

## PREMIER LOUNGE

Hospitality packages include use of the exclusive Premier Lounge which extends to 5,900 sqft and features:

- bespoke fitted bar with limestone effect tiling
- feature mirrored wall with halo lighting
- walnut panelling
- timber baffled ceiling
- veneered ceiling tiles
- Italian floor tiles, Amtico timber effect flooring and Interface luxury carpet tiles