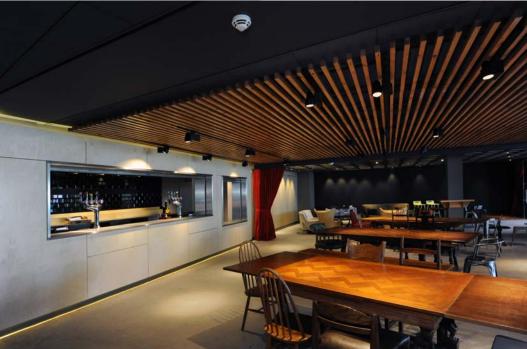

## PUBLIC CONCOURSE BAR

With a strong industrial feel this area extends to 4,100 sq ft and features:

- bespoke bar
- chalk wall
- mirrored wall
- timber baffled ceiling
- pressed metal ceiling tiles
- eclectic mix of furniture styles, oriental rugs