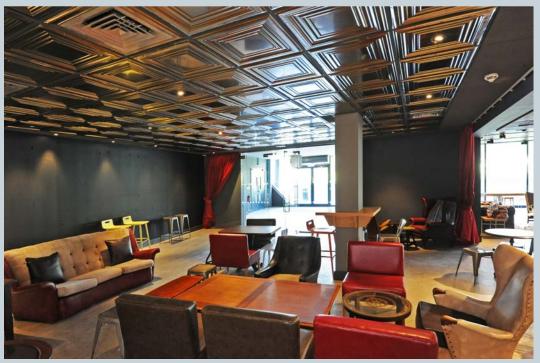

## PREMIER LOUNGE

Hospitality packages include use of the exclusive Premier Lounge which extends to 5,900 sqft and features:

- bespoke fitted bar with limestone effect tiling
- feature mirrored wall with halo lighting
- walnut panelling
- timber baffled ceiling
- veneered ceiling tiles
- Italian floor tiles, Amtico timber effect flooring and Interface luxury carpet tiles