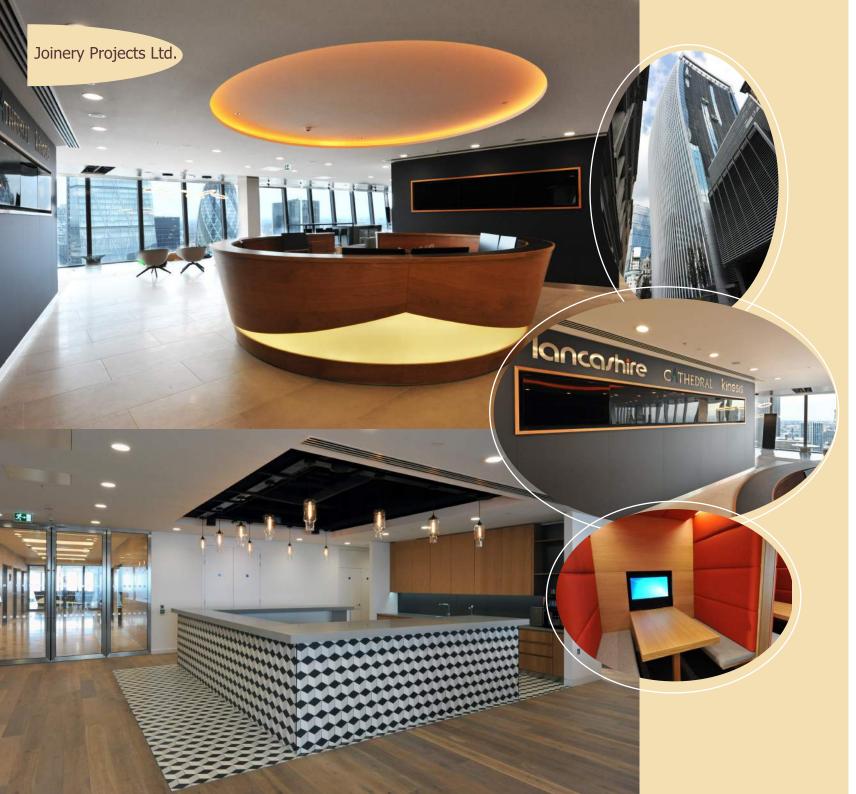

**Client:** Lancashire Insurance Group

**Main Contractor:** Parkeray **Location:** Walkie Talkie Building,

Central London

**Scope of Works:** Manufacture and installation of bespoke joinery package including:

- Stunning bowl shaped reception desk in american oak veneer.
- Reception media walls.
- Oak veneered boardroom credenza unit with satin stainless steel skirting.
- Quiet study booths with oak desk, sliding doors with oak panelling.
- Visitor and staff lounge bars with oak tops, distinctive black and white tiling, back painted glass base unit housing glass fronted drinks fridges.
- Trader booths with banquette seating, cantilevered oak tables and flat screen monitors.
- Trader copy counter with laminate worktop, cupboard and doors with hardwood lipping and internal shelving.
- Staff Welfare area including counter with laminate worktop, back painted splash back, hard wood lipping and LED strip lighting.
- Full height coats cupboard in vinyl white wrap finish.