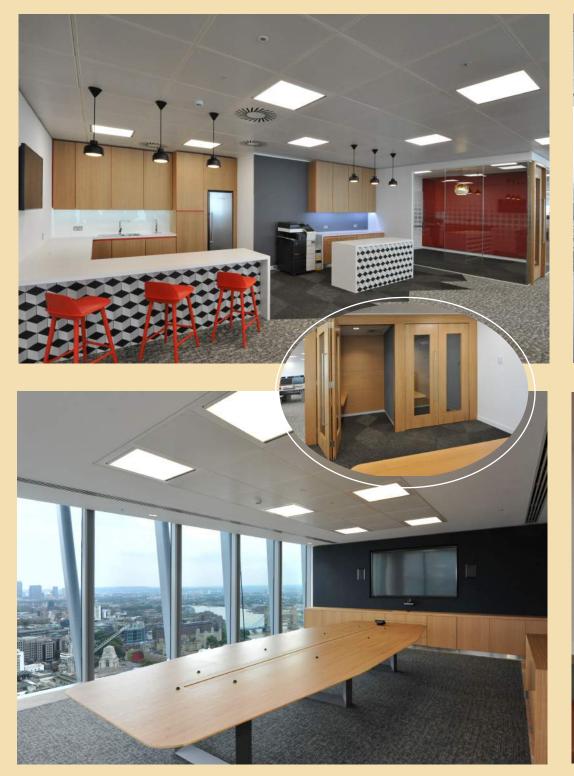

**Client:** Lancashire Insurance Group

**Main Contractor:** Parkeray **Location:** Walkie Talkie Building,

Central London

**Scope of Works:** Manufacture and installation of bespoke joinery package including:

- Stunning bowl shaped reception desk in american oak veneer.
- Reception media walls.
- Oak veneered boardroom credenza unit with satin stainless steel skirting.
- Quiet study booths with oak desk, sliding doors with oak panelling.
- Visitor and staff lounge bars with oak tops, distinctive black and white tiling, back painted glass base unit housing glass fronted drinks fridges.
- Trader booths with banquette seating, cantilevered oak tables and flat screen monitors.
- Trader copy counter with laminate worktop, cupboard and doors with hardwood lipping and internal shelving.
- Staff Welfare area including counter with laminate worktop, back painted splash back, hard wood lipping and LED strip lighting.
- Full height coats cupboard in vinyl white wrap finish.