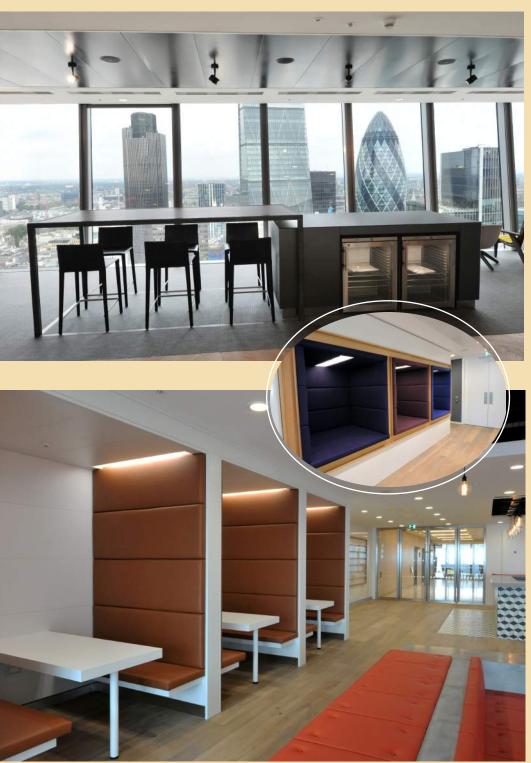

**Client:** Lancashire Insurance Group

**Main Contractor:** Parkeray **Location:** Walkie Talkie Building,

Central London

**Scope of Works:** Manufacture and installation of bespoke joinery package including:

- Stunning bowl shaped reception desk in american oak veneer.
- Reception media walls.
- Oak veneered boardroom credenza unit with satin stainless steel skirting.
- Quiet study booths with oak desk, sliding doors with oak panelling.
- Visitor and staff lounge bars with oak tops, distinctive black and white tiling, back painted glass base unit housing glass fronted drinks fridges.
- Trader booths with banquette seating, cantilevered oak tables and flat screen monitors.
- Trader copy counter with laminate worktop, cupboard and doors with hardwood lipping and internal shelving.
- Staff Welfare area including counter with laminate worktop, back painted splash back, hard wood lipping and LED strip lighting.
- Full height coats cupboard in vinyl white wrap finish.