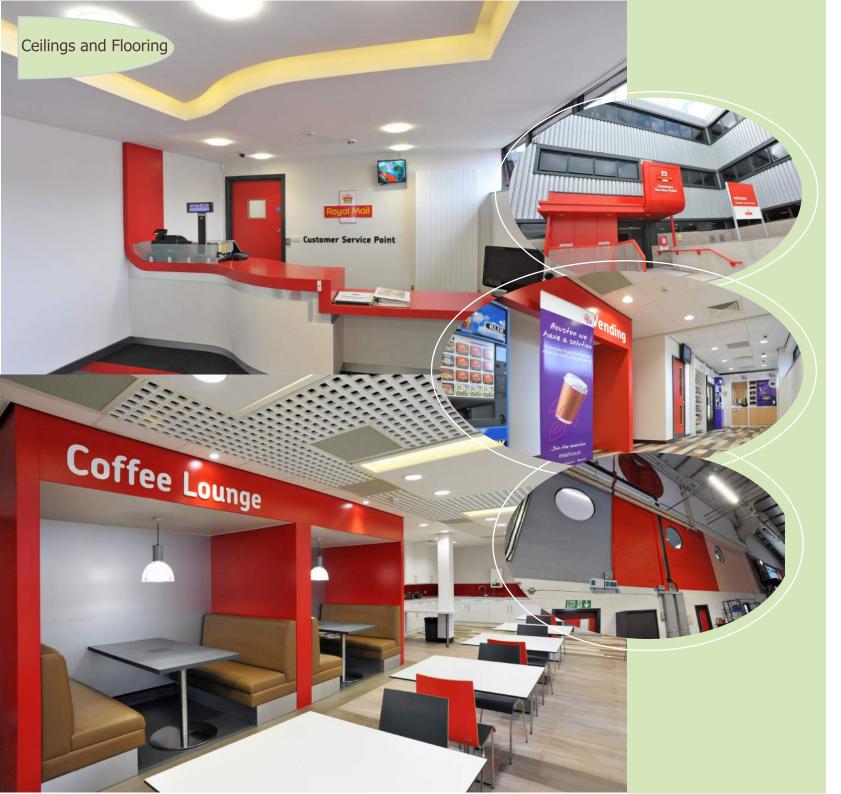

Client: Royal Mail

Main Contractor: MACE Location: Cambridge

Date: July 2014

## **Scope of Works:**

Refurbishment of ground and first floor offices, wash-rooms, welfare areas and sorting hall including:

- Soft floor coverings both vinyl and carpet tiles.
- Ceramic wall and floor tiling.
- Gradus wall coverings.
- Partitions and dry lining.
- Suspended ceilings.
- WC cubicles and vanity units in washrooms.
- New reception counter.
- Bespoke joinery for welfare areas including staff booths, seating and storage cupboards.
- New kitchens and fit out of self mess areas x 3.
- External and internal painting and decorating.