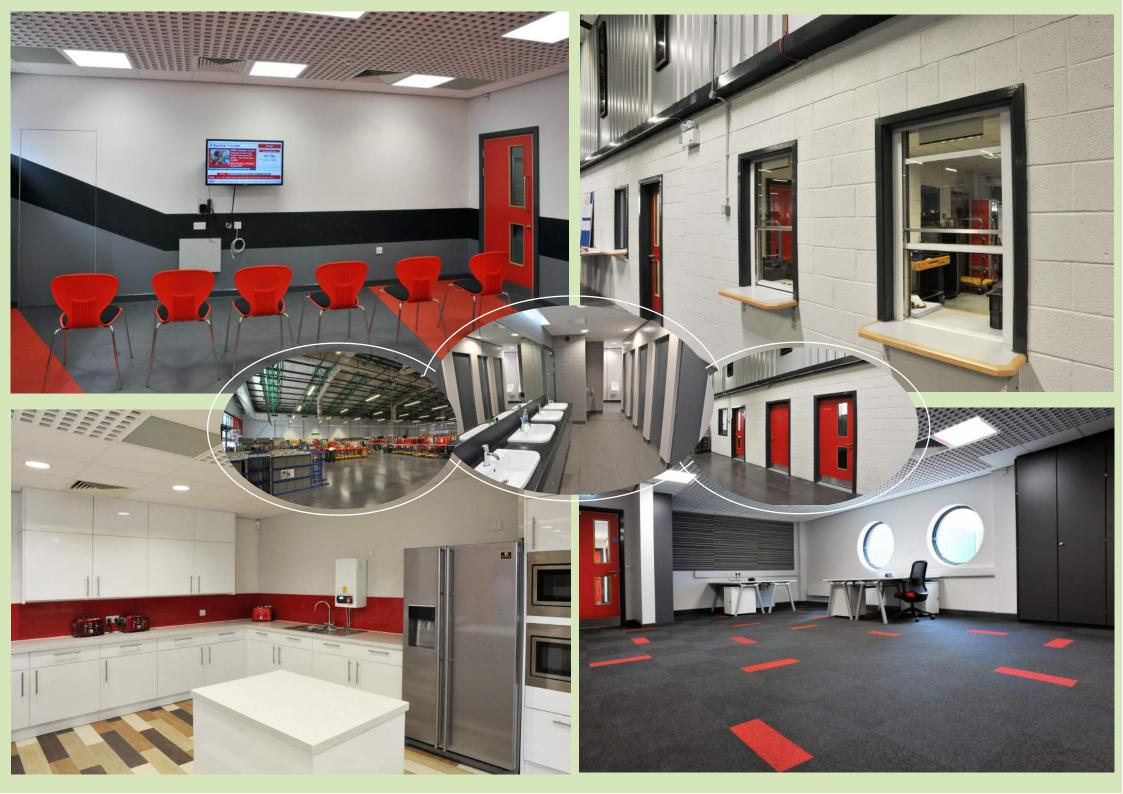

Client: Royal Mail

Main Contractor: MACE Location: Cambridge

Date: July 2014

## **Scope of Works:**

Refurbishment of ground and first floor offices, wash-rooms, welfare areas and sorting hall including:

- Soft floor coverings both vinyl and carpet tiles.
- Ceramic wall and floor tiling.
- Gradus wall coverings.
- Partitions and dry lining.
- Suspended ceilings.
- WC cubicles and vanity units in washrooms.
- New reception counter.
- Bespoke joinery for welfare areas including staff booths, seating and storage cupboards.
- New kitchens and fit out of self mess areas x 3.
- External and internal painting and decorating.