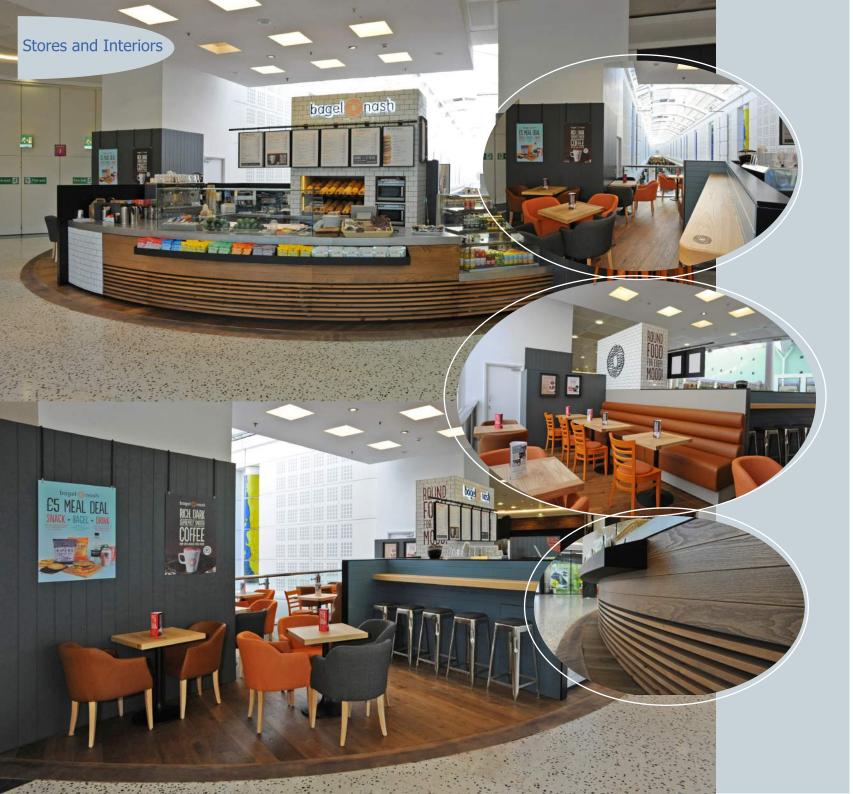

Client: Bagel Nash

**Location:** Leeds White Rose

Shopping Centre

Date: October 2013

## **Scope of Works:**

- Fit out of new look store
- new oak laminated floor
- serving counters in softwood
- stainless steel worktops
- ceramic tiling
- new walls and wall panelling

Sara Hildreth, Retail Operations
Director commented:

"Finally we have found a shopfitting company that actually do what they say they are going to do. They deliver superb quality, finish the project on time and within budget. We intend to use the Hurst Group on the roll out of all our new branches going forward."